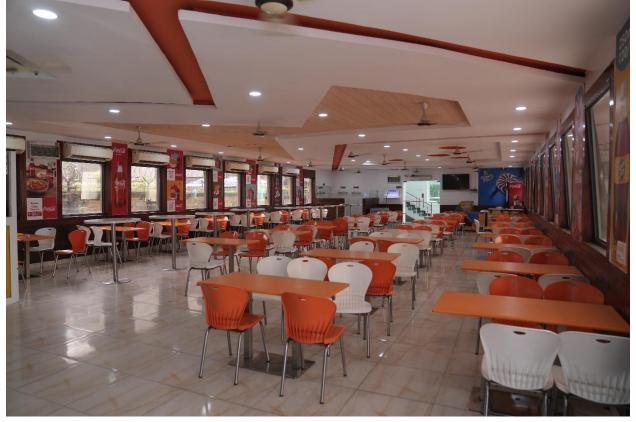

#### • CAFETERIA

A fully air conditioned double floored Cafeteria, with comfortable, ergonomic furniture with a capacity for around two hundred and fifty foodies is an essential part of KIET. Hygienic and lip smacking vegetarian Indian (both North and South Indian), Chinese and Continental food is available at a nominal price for the students. Around six refreshment outlets like Heroes, Amul, Big bite, Cafe coffee day, Coke, and Nishu's Cafe and others are stationed inside the campus and open almost round the clock to cater to the needs of students studying late at night and very early in the morning as well.