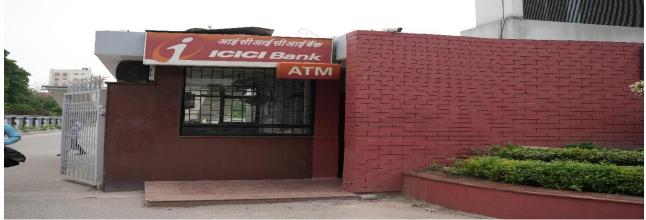

#### BANK EXTENSION/ATM ٠

An extension of PSB (Punjab Sind Bank) is situated just adjacent to KIET. ICICI bank ATM is installed just at the main gate of the institute to assist the students in managing their finances.