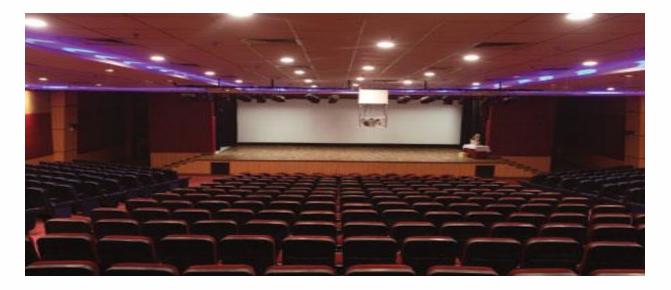

#### AUDITORIUM

KIET Group of Institutions envisions a holistic development of its students' personalities through various curricular, co-curricular, and extra-curricular activities around the year. For the same, the campus houses a high-tech auditorium with the capacity of accommodating around six hundred spectators. Along with it, the institute encompasses three more conference halls viz., A-Block Conference Hall, MBA Conference Hall, and KSOP Conference Hall with a capacity of three hundred, two hundred, and three hundred spectators, respectively.