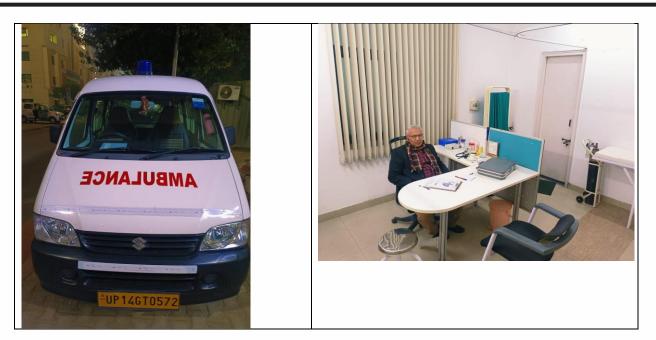

#### MEDICAL FACILITY

The institute has medical OPD facility within the campus, a qualified senior MBBS doctor regularly visits the campus from 1500 hrs to 1700 hrs daily to cater to the medical needs of the patients. One trained male nursing assistant is also available in the campus from 0900 hrs to evening 1900 hrs in the OPD. Two ambulances are always available in the KIET campus to exclusively serve the emergency needs of the KIETians. We also have an advantage of sharing the same boundary wall the ITS dental college. The Surya hospital of ITS dental college is always there to look after the emergencies.