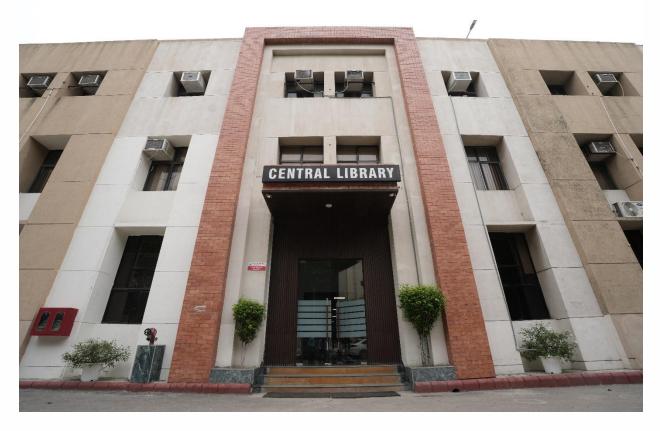

- Central Library
  - **123** Periodicals
  - 1.85 Lac Books
  - 08

**Departmental Libraries** 

• 11216 Book Titles

KIET is endowed with a Central Library that relates to eight departmental libraries. It has about 1.85 lac books on Engineering, Sciences, Humanities, Management and Pharmacy with more than 11216 titles. The Library has subscribed to more than 123 Periodicals. It has also subscribed to E-Resources such as IEEEXplore, Bentham (Pharmacy Collection) and EBSCO (Management Collection) etc. through Myloft platform. The library is fully air conditioned and has a separate multimedia section with internet

connectivity for accessing e-journals & other sites of user's interest. It is fully automated with KOHA software and equipped with RFID system. The Library, at KIET, is an exclusive member of DELNET, IETE, IEI, ISTE, AIMA, CII, QCFI, ASSOCHAM etc. The library has a separate facility of Book-Bank with more than 1.10 lac books. The book bank issues the course books to the students for the entire semester. The institute is a proud member of NDL (National Digital Library), an initiative taken by the Ministry of Education. The database of NDL is easily accessible to the faculty, staff and students.