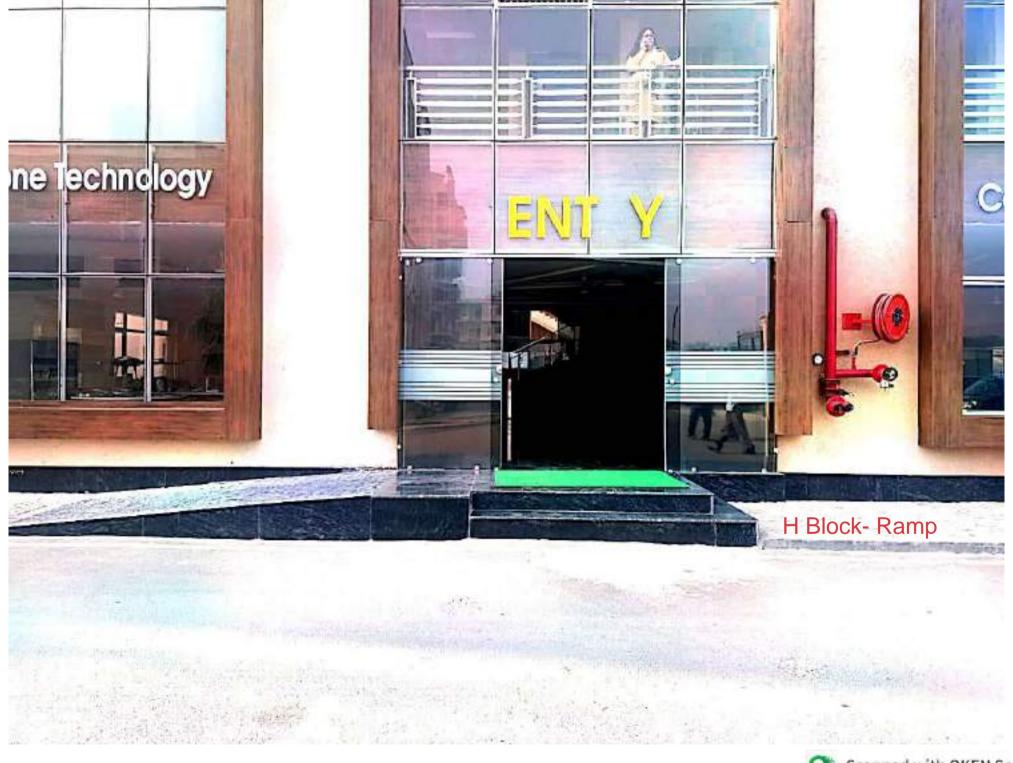

## **FACILITIES FOR DIVYANGJAN**

KIET Group of Institutions recognizes the importance of creating an inclusive environment for all students and staff. To this end, the Institute has implemented an architectural barrier-free environment that facilitates easy day-to-day mobility for differently abled individuals. KIET Group of Institutions provides a range of assistive devices and facilities, including wheelchairs, walkers, ramps, handrails, and specially equipped restrooms, to promote independent functioning within the campus.