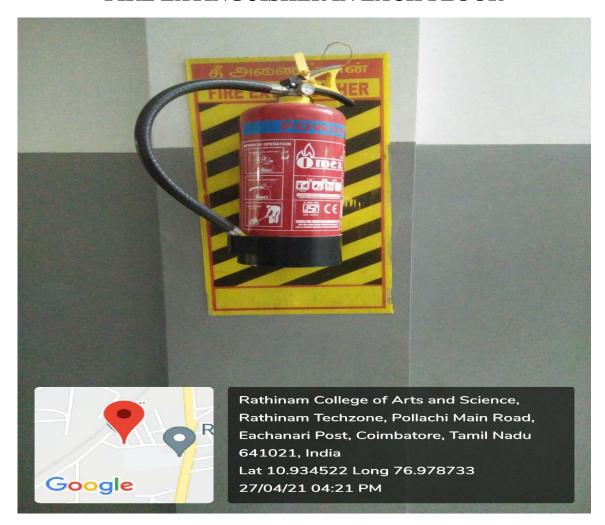

## **Utilizing the Physical Facilities**



#### **INDEX**

| S. No. | Department Name                     | Page No. |
|--------|-------------------------------------|----------|
| 1      | Disabled-Friendly Ramp in Campus    | 3        |
| 2      | Lifts for easy access to Classrooms | 6        |
| 3      | Fire Extinguisher                   | 10       |



# Disabled-Friendly Ramp in Campus



#### **DISABLED-FRIENDLY RAMP IN CAMPUS**





#### **DISABLED-FRIENDLY RAMP IN CAMPUS**





### Lifts for easy access to Classrooms



#### **DISABLED-FRIENDLY - LIFT**





#### **DISABLED-FRIENDLY - LIFT**





## Fire Extinguisher



#### FIRE EXTINGUISHER IN COLLEGE BUS





#### FIRE EXTINGUISHER IN COLLEGE BUS





#### FIRE EXTINGUISHER IN EACH FLOOR





#### FIRE EXTINGUISHER IN EACH FLOOR





#### FIRE EXTINGUISHER OUTSIDE THE BUILDING





#### FIRE EXTINGUISHER AT EACH FLOOR





#### FIRE EXTINGUISHER IN LIBRARY





#### FIRE EXTINGUISHER IN EACH COMPUTER LAB