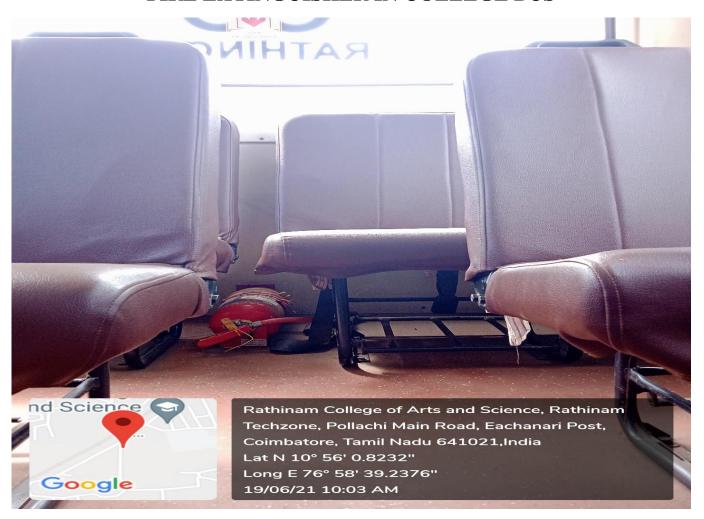

## **Utilizing the Physical Facilities**



#### **INDEX**

| S. No. | Department Name                     | Page No. |
|--------|-------------------------------------|----------|
| 1      | Disabled-Friendly Ramp in Campus    | 3        |
| 2      | Lifts for easy access to Classrooms | 6        |
| 3      | Fire Extinguisher                   | 10       |



# Disabled-Friendly Ramp in Campus



#### **DISABLED-FRIENDLY RAMP IN CAMPUS**





#### **DISABLED-FRIENDLY RAMP IN CAMPUS**





### Lifts for easy access to Classrooms



#### **DISABLED-FRIENDLY - LIFT**





#### **DISABLED-FRIENDLY - LIFT**





## Fire Extinguisher



#### FIRE EXTINGUISHER IN COLLEGE BUS





#### FIRE EXTINGUISHER IN COLLEGE BUS





#### FIRE EXTINGUISHER IN EACH FLOOR





#### FIRE EXTINGUISHER IN EACH FLOOR





#### FIRE EXTINGUISHER OUTSIDE THE BUILDING





#### FIRE EXTINGUISHER AT EACH FLOOR





#### FIRE EXTINGUISHER IN LIBRARY





#### FIRE EXTINGUISHER IN EACH COMPUTER LAB