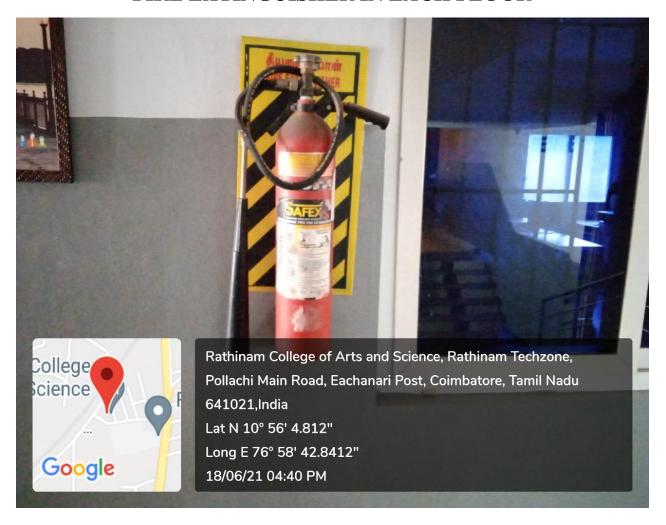

tilizing the Physical Facilities**



#### **INDEX**

| S. No. | Department Name                     | Page No. |
|--------|-------------------------------------|----------|
| 1      | Disabled-Friendly Ramp in Campus    | 3        |
| 2      | Lifts for easy access to Classrooms | 6        |
| 3      | Fire Extinguisher                   | 10       |



# Disabled-Friendly Ramp in Campus



#### **DISABLED-FRIENDLY RAMP IN CAMPUS**





#### **DISABLED-FRIENDLY RAMP IN CAMPUS**





### Lifts for easy access to Classrooms



#### **DISABLED-FRIENDLY - LIFT**





#### **DISABLED-FRIENDLY - LIFT**





## Fire Extinguisher



#### FIRE EXTINGUISHER IN COLLEGE BUS





#### FIRE EXTINGUISHER IN COLLEGE BUS





#### FIRE EXTINGUISHER IN EACH FLOOR





#### FIRE EXTINGUISHER IN EACH FLOOR





#### FIRE EXTINGUISHER OUTSIDE THE BUILDING





#### FIRE EXTINGUISHER AT EACH FLOOR





#### FIRE EXTINGUISHER IN LIBRARY





#### FIRE EXTINGUISHER IN EACH COMPUTER LAB