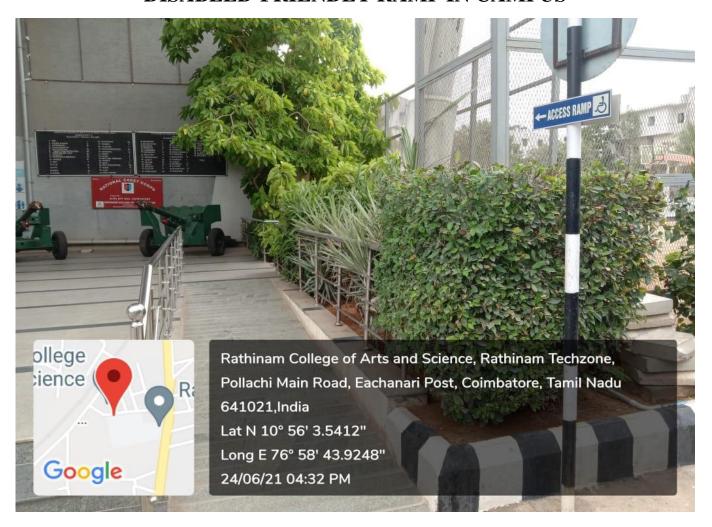

## **Utilizing the Physical Facilities**



#### **INDEX**

| S. No. | Department Name                     | Page No. |
|--------|-------------------------------------|----------|
| 1      | Disabled-Friendly Ramp in Campus    | 3        |
| 2      | Lifts for easy access to Classrooms | 6        |
| 3      | Fire Extinguisher                   | 10       |



# Disabled-Friendly Ramp in Campus



#### **DISABLED-FRIENDLY RAMP IN CAMPUS**





#### **DISABLED-FRIENDLY RAMP IN CAMPUS**





### Lifts for easy access to Classrooms



#### **DISABLED-FRIENDLY - LIFT**





#### **DISABLED-FRIENDLY - LIFT**





## Fire Extinguisher



#### FIRE EXTINGUISHER IN COLLEGE BUS





#### FIRE EXTINGUISHER IN COLLEGE BUS





#### FIRE EXTINGUISHER IN EACH FLOOR





#### FIRE EXTINGUISHER IN EACH FLOOR





#### FIRE EXTINGUISHER OUTSIDE THE BUILDING





#### FIRE EXTINGUISHER AT EACH FLOOR





#### FIRE EXTINGUISHER IN LIBRARY





#### FIRE EXTINGUISHER IN EACH COMPUTER LAB